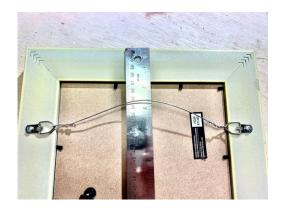

## 1) Please make sure your wire is a minimum of 2 inches below the top of your work.

Present your work in the best light possible, make sure the hook we will be hanging your work from will be covered by setting the middle of your hanging wire no less than two inches below the top edge of your work.