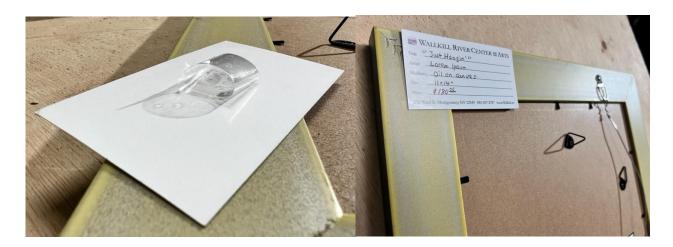

## 2) Please completely fill out and attach your information card to the back of your work with a loop of tape attached to the back of the card.

Your work will be labeled with this card, attached to the wall by this loop of tape. Securing the card to your work in any other way will damage the card on removal.